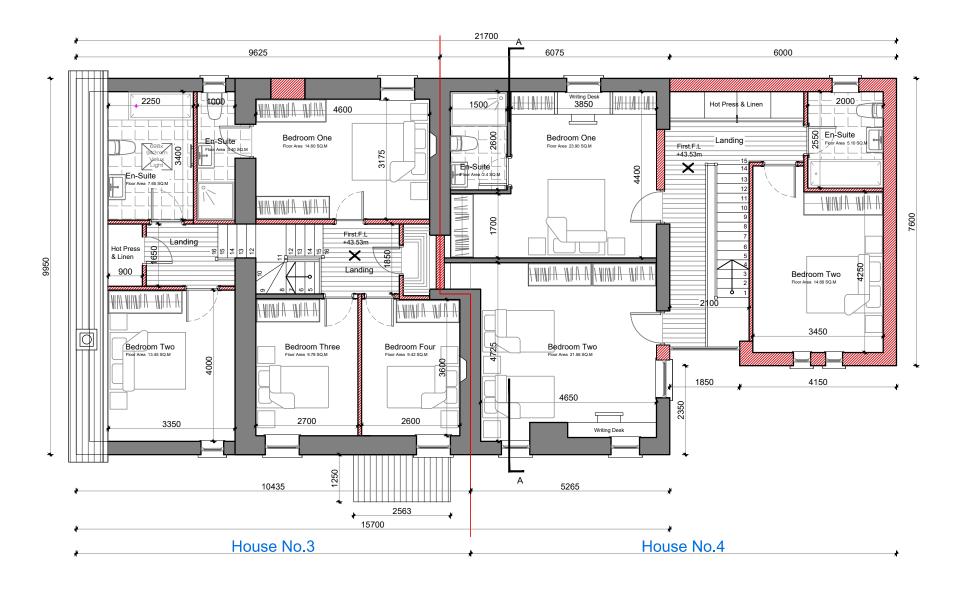

## Dwelling Type - No.3 & No.4

| THIS DRAWING IS THE EXCLUSIVE PROPERTY OF PAT<br>CASHMAN & ASSOCIATES AND THE REPRODUCTION OF<br>ANY PART WITHOUT PRIOR WRITTEN CONSENT FROM THIS<br>OFFICE IS A VIOLATION OF APPLICABLE LAWS.                                       |          |          |             |        |                   |     |            |             | PATRICK A. CASHMAN                                                                | ROSTELLAN PROPERTIES LTD                      | Scales 1:100               | Status Planning Issue 0-001  Dm. DD Chd. DAC Passed PAC |
|--------------------------------------------------------------------------------------------------------------------------------------------------------------------------------------------------------------------------------------|----------|----------|-------------|--------|-------------------|-----|------------|-------------|-----------------------------------------------------------------------------------|-----------------------------------------------|----------------------------|---------------------------------------------------------|
| IN NO EVENT SHALL PAT CASHMAN & ASSOCIATES BE MADE LABLE TO ANYONE FOR SPECIAL COLLATERAL, NOIDENTAL COR CONSEQUENTIAL LABLITIES IN CONNECTION WITH THE USE OF THIS DIGITAL DATA ONCE OUT OF THE SAID OFFICE CONTRACTOR TO CHECK AND |          |          |             |        |                   |     |            |             | ARCHITECTURE & PROJECT MANAGEMENT                                                 | drg.<br>No.3 & No.4 FIRST FLOOR PLAN          | Job No.<br>16036           | Drawing No. Rev. O                                      |
| VERIFY ALL LEVELS, DATUMS AND DIMENSIONS ON SITE AND SHALL REPORT ANY DISOREPANCIES OR OMISSIONS TO THIS OFFICE PRIOR TO START OF WORK & DURING THE CONSTRUCTION PHASE  O  MEASI IFFEMENT SICAL INSTORE THIS DRAWING SHALL ONLY      | 20/11 DR | First Is | ssue        |        |                   |     |            |             | FARREN HOUSE, CORK ROAD, MIDLETON, CO. CORK OBS 2768482 PATRICKACASHMAN@GMAIL.COM | RENOVATION AND EXTENSION TO EXISTING DWELLING |                            |                                                         |
| BE PERMITTED IN IT'S DIGITAL FORM                                                                                                                                                                                                    | rev date | drawn    | description | v date | drawn description | rev | date drawr | description | DED EFERHELE PARTITION AND AND AND AND AND AND AND AND AND AN                     | Norwood School Rd, Rushbro                    | lushbrooke, Cobh, Co. Cork |                                                         |