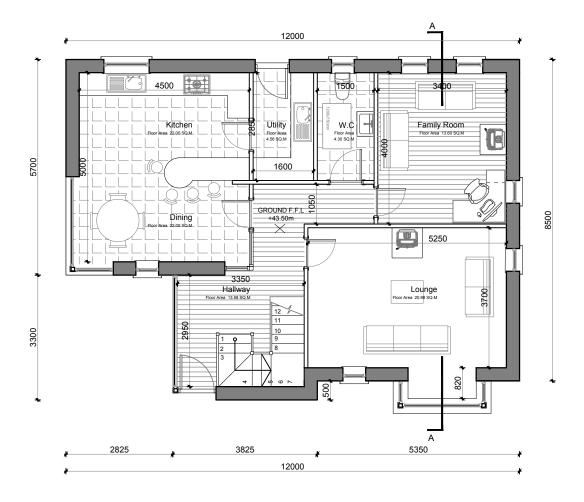

No.1 - GROUND FLOOR PLAN
SCALE 1:100 A3

Floor Area - 82.00 sq.m

**Dwelling Type - No.1** 

No.1 - FIRST FLOOR PLAN
SCALE 1:100 A3

Floor Area - 72.00 sq.m

| THIS DRAWING IS THE EXCLUSIVE PROPERTY OF PAT<br>CASHMAN & ASSOCIATES AND THE REPRODUCTION OF                                                                          |       |       |                   |          |                   |               |    |                   | PATRICK A. CASHMAN  Clert Scales 1:100 Status Planning Source 0                              |
|------------------------------------------------------------------------------------------------------------------------------------------------------------------------|-------|-------|-------------------|----------|-------------------|---------------|----|-------------------|----------------------------------------------------------------------------------------------|
| ANY PART WITHOUT PRIOR WRITTEN CONSENT FROM THIS OFFICE IS A VIOLATION OF APPLICABLE LAWS.                                                                             |       | -     |                   |          |                   |               |    |                   | ARCHITECTURE & PROJECT MANAGEMENT CARADEN CONSTRUCTION LTD Date Jan 19 Dr DR Ord PAC PRESENT |
| IN NO EVENT SHALL PAT CASHMAN & ASSOCIATES BE MADE LIABLE TO ANYONE FOR SPECIAL COLLATERAL,                                                                            |       | _     |                   |          |                   | $\overline{}$ |    |                   | drg. Job No. Drawing No. Pr                                                                  |
| INCIDENTAL OR CONSEQUENTIAL LIABILITIES IN CONNECTION WITH THE USE OF THIS DIGITAL DATA ONCE OUT OF THE SAID OFFICE CONTRACTOR TO CHECK AND                            |       |       |                   |          |                   |               |    |                   | No.1 FLOOR PLANS 16017 GA - 001                                                              |
| VEHIFY ALL LEVELS DATIONS AND DIMENSIONS ON SITE AND SHALL REPORT ANY DISCREPANCIES OR OMISSIONS TO THIS OFFICE PRIOR TO START OF WORK & DURING THE CONSTRUCTION PHASE |       |       |                   |          |                   | 0 20/11       | DB | First Issue       | FARREN HOUSE, CORK ROAD, MIDLETON, CO. CORK  CONSTRUCTION OF PROPOSED DWELLING               |
| MEASUREMENT SCALING OF THIS DRAWING SHALL ONLY BE PERMITTED IN IT'S DIGITAL FORM                                                                                       | rev d | ate d | drawn description | rev date | drawn description | 0 20/11       |    | drawn description | DB6 2768482 PATRICKAGASHMAN@GMAIL.COM  Norwood School Rd. Rushbrooke, Cobh. Co. Cork         |
|                                                                                                                                                                        |       |       |                   |          |                   |               |    |                   |                                                                                              |