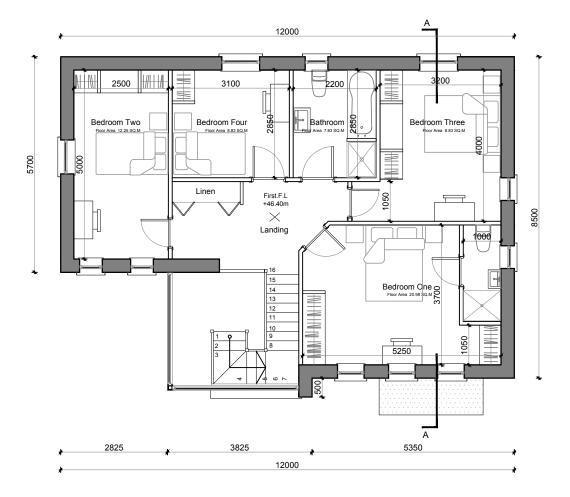

No.1 - GROUND FLOOR PLAN
SCALE 1:100 A3

Floor Area - 82.00 sq.m

**Dwelling Type - No.1** 

No.1 - FIRST FLOOR PLAN
SCALE 1:100 A3

Floor Area - 72.00 sq.m

| THIS DRAWING IS THE EXCLUSIVE PROPERTY OF PAT<br>CASHMAN & ASSOCIATES AND THE REPRODUCTION OF                                                                          |       |       |                   |          |                   |               |    |                   | PATRICK A. CASHMAN  Clert Scales 1:100 Status Planning Source 0                              |
|------------------------------------------------------------------------------------------------------------------------------------------------------------------------|-------|-------|-------------------|----------|-------------------|---------------|----|-------------------|----------------------------------------------------------------------------------------------|
| ANY PART WITHOUT PRIOR WRITTEN CONSENT FROM THIS OFFICE IS A VIOLATION OF APPLICABLE LAWS.                                                                             |       | -     |                   |          |                   |               |    |                   | ARCHITECTURE & PROJECT MANAGEMENT CARADEN CONSTRUCTION LTD Date Jan 19 Dr DR Ord PAC PRESENT |
| IN NO EVENT SHALL PAT CASHMAN & ASSOCIATES BE MADE LIABLE TO ANYONE FOR SPECIAL COLLATERAL,                                                                            |       | _     |                   |          |                   | $\overline{}$ |    |                   | drg. Job No. Drawing No. Pr                                                                  |
| INCIDENTAL OR CONSEQUENTIAL LIABILITIES IN CONNECTION WITH THE USE OF THIS DIGITAL DATA ONCE OUT OF THE SAID OFFICE CONTRACTOR TO CHECK AND                            |       |       |                   |          |                   |               |    |                   | No.1 FLOOR PLANS 16017 GA - 001                                                              |
| VEHIFY ALL LEVELS DATIONS AND DIMENSIONS ON SITE AND SHALL REPORT ANY DISCREPANCIES OR OMISSIONS TO THIS OFFICE PRIOR TO START OF WORK & DURING THE CONSTRUCTION PHASE |       |       |                   |          |                   | 0 20/11       | DB | First Issue       | FARREN HOUSE, CORK ROAD, MIDLETON, CO. CORK  CONSTRUCTION OF PROPOSED DWELLING               |
| MEASUREMENT SCALING OF THIS DRAWING SHALL ONLY BE PERMITTED IN IT'S DIGITAL FORM                                                                                       | rev d | ate d | drawn description | rev date | drawn description | 0 20/11       |    | drawn description | DB6 2768482 PATRICKAGASHMAN@GMAIL.COM  Norwood School Rd. Rushbrooke, Cobh. Co. Cork         |
|                                                                                                                                                                        |       |       |                   |          |                   |               |    |                   |                                                                                              |