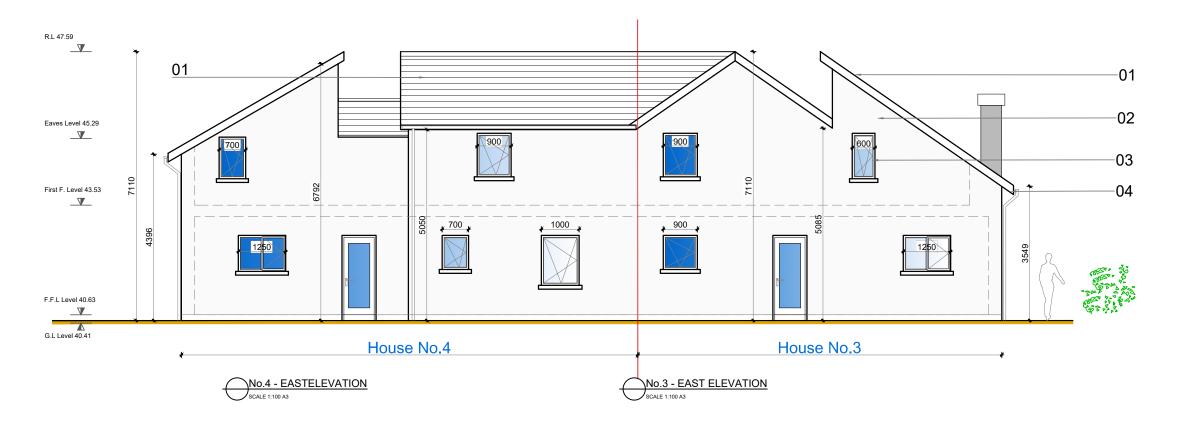

No.4 - SOUTH ELEVATION
SCALE 1:100 A3

Dwelling Type - No.3 & No.4

01 - Roof: Thurtone black Slate02 - Walls: Smooth render, painted neutral colour .

03 - **Doors & Windows:** Woodgrin effect uPVC

double glazed 04 - Black uPVC Fasia & Sofitt