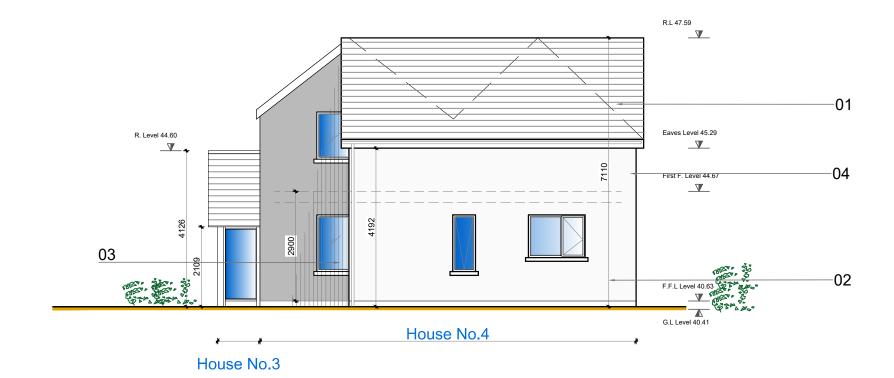

No.4 - SOUTH ELEVATION
SCALE 1:100 A3

Dwelling Type - No.3 & No.4

01 - Roof: Thurtone black Slate02 - Walls: Smooth render, painted neutral colour .

03 - **Doors & Windows:** Woodgrin effect uPVC

double glazed 04 - Black uPVC Fasia & Sofitt