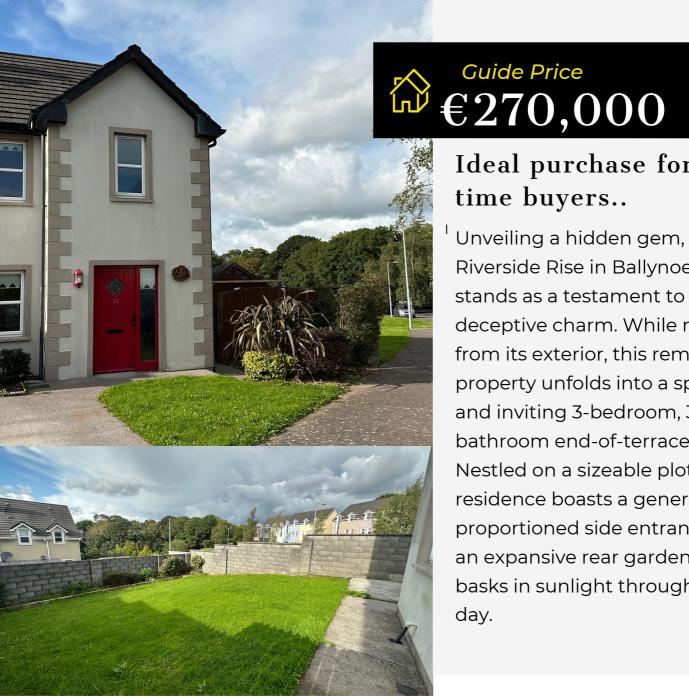

## NO 22 RIVERSIDE RISE, COBH, CO CORK

**Guide Price** 

RESIDENTIAL/COMMERCIAL **BUILDING FOR SALE** 

Ideal purchase for firsttime buyers..

Unveiling a hidden gem, No. 22 Riverside Rise in Ballynoe, Cobh, stands as a testament to deceptive charm. While modest from its exterior, this remarkable property unfolds into a spacious and inviting 3-bedroom, 3bathroom end-of-terraced house. Nestled on a sizeable plot, this residence boasts a generously proportioned side entrance and an expansive rear garden that basks in sunlight throughout the day.

## NO 22 RIVERSIDE RISE, COBH, CO CORK

RESIDENTIAL/COMMERCIAL BUILDING FOR SALE

Ideal for first-time homebuyers, this residence is nestled within a well-established and mature estate that offers easy access to an array of amenities